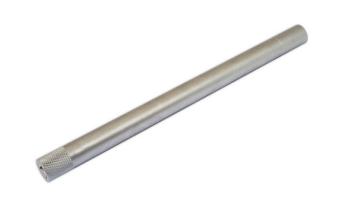

## Magnetic Spark Plug Socket 3/8"D 14mm

An extra long, thin walled 14mm spark plug socket with magnetic end for reliable spark plug removal and installation. The 250mm tool length is intended to reach deep plugs without the need for an extension bar and the slim diameter is ideal for accessing modern engines with limited plug clearance. This professional quality tool has a standard 3/8" square drive and a knurled end for finger grip tightening.

## **Additional Information**

Thin wall spark plug socket for use on modern engines with limited plug clearance. Extra long to access deep seated spark plugs.

LASER Kamasa Gunson Connect

- Size: 14mm Bi-Hex (12pt) x 3/8"D x 250mm long.
- Outside diameter: 18.2mm; inside depth: 60mm. •
- Magnetic end holds the spark plug safely and securely, with the knurled end for finger grip tightening.
- Manufactured from chrome vanadium. Other sizes available, please see Laser Part Nos. 3682 (16mm) & 3683 (21mm).